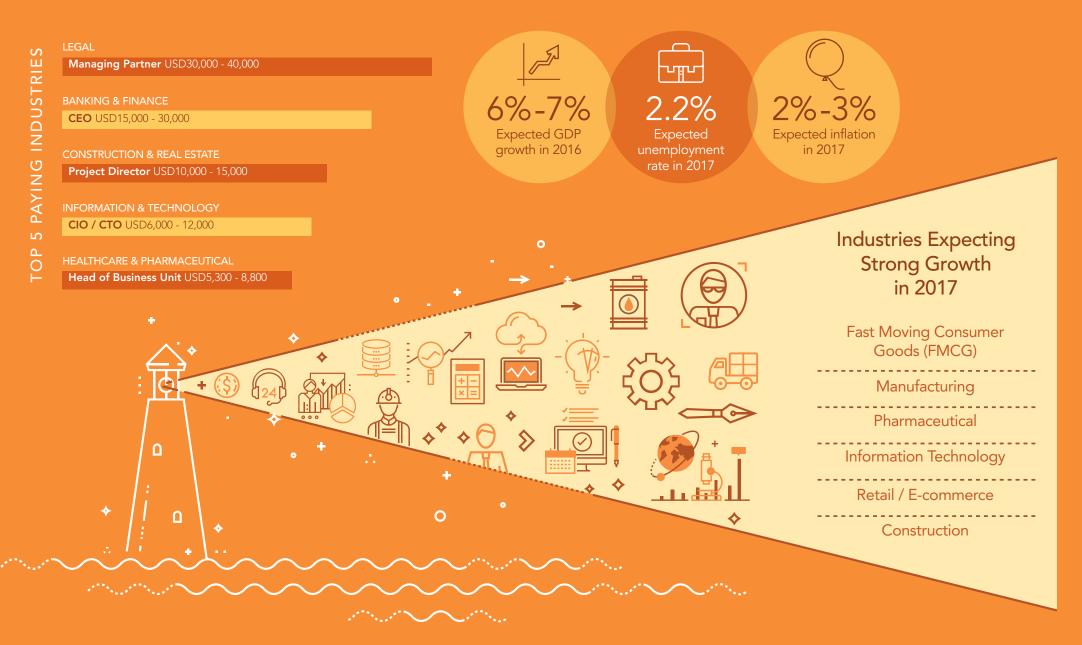

## **Executive Overview**

We are delighted to present the 2017 Salary Guide, a comprehensive reference which gives insights to the latest salary ranges for various positions across specialisations & industries in Vietnam. The data presented in this guide is a collation of actual salaries and positions in our talent database comprising of more than 110,000 candidates and job listings from over 650 local and foreign employers of all sizes in Vietnam.

In 2016, Vietnam's economy expanded 6.21% and disbursed FDI raised 9% to achieve US\$15.8 billion in the General Statistics Office's report. Hence, Vietnam is ranked among the world's fastest-growing economies with its exports remained resilient despite a global trade slowdown. With the positive economy outlook, it has given rise to more jobs opportunity in the domestic and overseas labour markets. According to the latest report by The World Bank, Vietnam is due to expand at an average of 6.3% in the next three years. This is in all the categories of demand buoyed by strong foreign direct investment and manufacturing exports.

The unemployment rate in Vietnam reached an average of 2.3% last year, with a high of 3.18% in the urban areas and 1.86% in the countryside. However, local employment also raised by 0.3% and there were 126,000 overseas placements, resulting in an increase of 9.6% in foreign employment. According to a recent ILO survey, from 2010 to 2025, the demand for medium-skilled labour within the ASEAN region is estimated to rise to 27.9% and 22.6% for low-skilled labour, whilst the demand for high-skilled labour saw a lesser growth at 13.2%. Today, Vietnam witnessed a working-age population of nearly 53 million with a high literacy rate of more than 93%, coupled with the encouraging achievements in basic education, Vietnam is future-ready to meet the need for low-skilled labour.